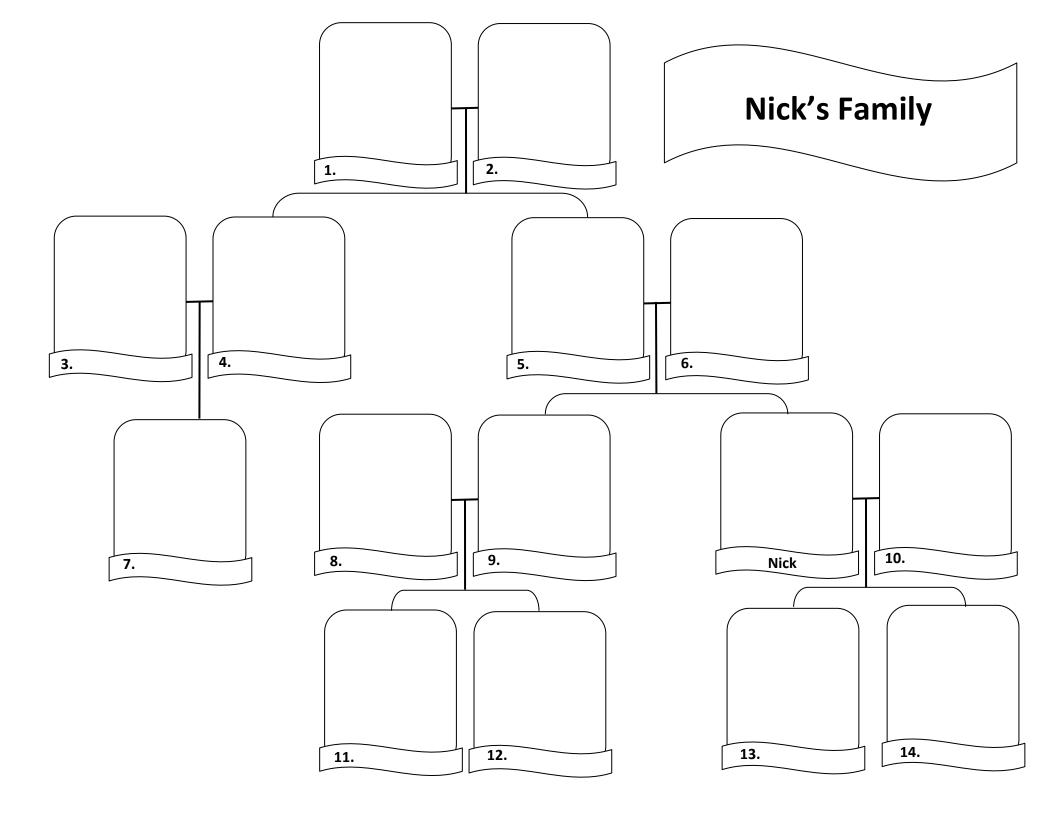

## A. 1-14. Complete the family tree and draw my family in the boxes.

Let me tell you about my family...

I'll start with me. My eyes are too big. They are as big as my hands! My wife's name is Sarah, and she has big ears. They are as big as an elephant's ears. We have two sons; Ben and Sam. Ben has a round nose, and Sam has a square mouth! I don't have any brothers, but I do have a sister named Betty. She has ten toes on each of her feet. She is married to her husband Joe – he only has three fingers on each hand. They have two daughters – Rose and Emma. Rose has very big feet, and Emma has really long legs!

Our parent's names are John and Jane. My dad has three arms, and my mom has enormous hands. My dad has one brother – his name is Mark. His hands aren't enormous, but his thumbs are very long. His wife Mary only has one eyebrow! Their daughter Megan only has two teeth!

My grandparents are very kind but some people are scared of them. Can you guess why? My grandfather Steven has a huge head, while my grandmother Lucy has a neck as long as a giraffe's!

I told you my family was unusual.